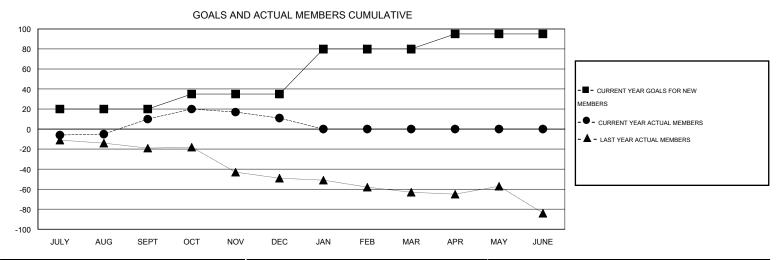

## GMT: Gary Wong LOCATION OREGON

| Clubs         |                  |                   |                  |                  | Members               |                    |                                     |                    |                  |  |
|---------------|------------------|-------------------|------------------|------------------|-----------------------|--------------------|-------------------------------------|--------------------|------------------|--|
|               | RESUI            | LTS FOR 2014-2015 | i                |                  | RESULTS FOR 2014-2015 |                    |                                     |                    |                  |  |
| QUARTER       | NEW CLUB<br>GOAL | NEW CLUBS         | DROPPED<br>CLUBS | NET<br>GAIN/LOSS | QUARTER               | NEW MEMBER<br>GOAL | CHARTER AND<br>NEW MEMBERS<br>ADDED | DROPPED<br>MEMBERS | NET<br>GAIN/LOSS |  |
| JULY/AUG/SEPT | 0                | 1                 | 0                | 1                | JULY/AUG/SEPT         | 20                 | 50                                  | 40                 | 10               |  |
| OCT/NOV/DEC   | 0                | 0                 | 0                | 0                | OCT/NOV/DEC           | 15                 | 27                                  | 26                 | 1                |  |
| JAN/FEB/MAR   | 1                | 0                 | 0                | 0                | JAN/FEB/MAR           | 45                 | 0                                   | 0                  | 0                |  |
| APR/MAY/JUNE  | 0                | 0                 | 0                | 0                | APR/MAY/JUNE          | 15                 | 0                                   | 0                  | 0                |  |